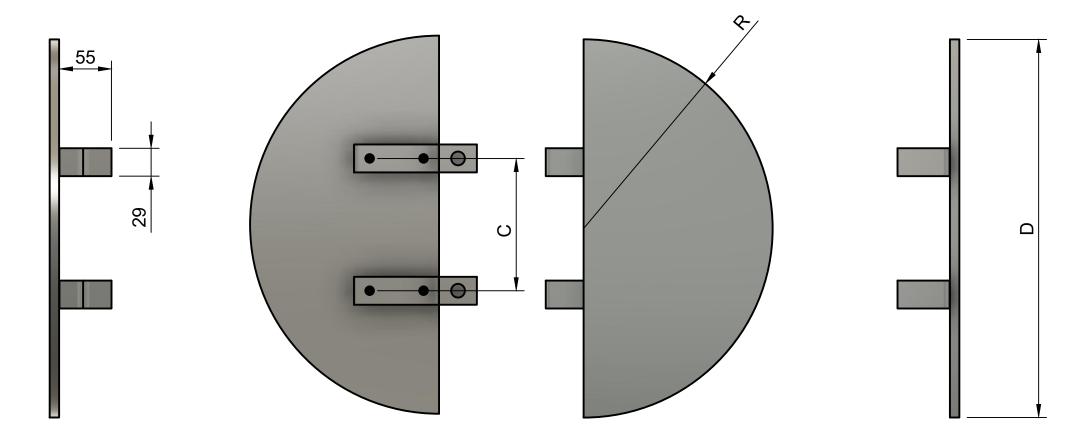

| T (Thickness) | D (Diameter) | R (Radius) | C (Fixing<br>Centres) |
|---------------|--------------|------------|-----------------------|
| 6             | 150          | 75         | 100                   |
| 10            | 150          | 75         | 100                   |
| 6             | 200          | 100        | 100                   |
| 10            | 200          | 100        | 100                   |
| 6             | 250          | 125        | 100                   |
| 10            | 250          | 125        | 100                   |
| 6             | 300          | 150        | 120                   |
| 10            | 300          | 150        | 120                   |
| 6             | 400          | 200        | 140                   |
| 10            | 400          | 200        |                       |
| 6             | 500          | 250        | 200                   |
| 10            | 500          | 250        | 200                   |
| 6             | 600          | 300        | 250                   |
| 10            | 600          | 300        | 250                   |