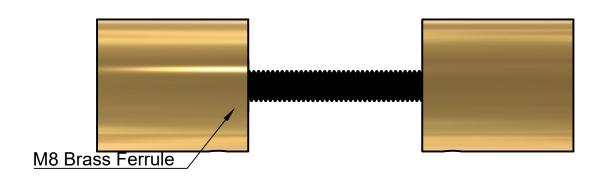

## Installation Instructions

IMPORTANT! Mark and drill door from both sides

Cut bolt to required length. Allow 30mm longer than door thickness.

Screw Brass Ferrules to each other through the door.

Slide Entrance Handle and Stand and over the Brass Ferrules.

Tighten Grub Screws.

Drawing Rear Fixing Method with Ferrules

Date 4/05/2023

icale ·1