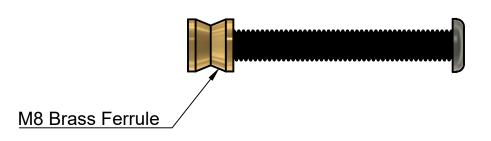

## Installation Instructions

IMPORTANT! Mark and drill door from both sides

Cut bolt to required length. Allow 30mm longer than door thickness.

Screw Brass Ferrules to each other through the door.

Slide Entrance Handle and Stand and over the Brass Ferrules.

## Installation Instructions

IMPORTANT! Mark and drill door from both sides

Cut bolt to required length. Allow 15mm longer than door thickness.

Screw Brass Ferrule from behind to door.

Slide Entrance Handle and Stand and over the Brass Ferrules. Tighten Grub Screws.

StyleFinishDoorware Scale 1:1

Drawing Rear Fixing Method with Ferrules

Date 4/05/2023

Screw Brass Ferrules to door.

Slide Entrance Handle and Stand and over the Brass Ferrules.

Tighten Grub Screws.

Drawing
Entrance Handle Surface Fixing with Ferrule