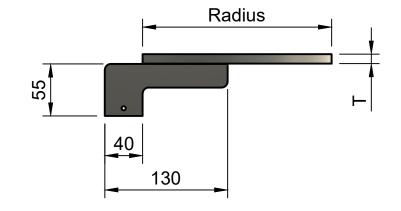

StyleFinishDoorware Scale 1:2

Drawing M02 Offset Entrance Handles

Date 3/05/2023