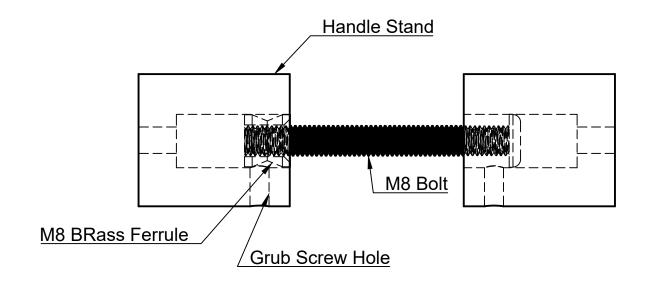

## Installation Instructions

IMPORTANT! Mark and drill door from both sides

Cut bolt to required length. Allow 30mm longer than door thickness.

Screw Brass Ferrules to each other through the door.

Slide Entrance Handle and Stand and over the Brass Ferrules.

Tighten Grub Screws.

Drawing Rear Fixing Method with Ferrules

Date 4/05/2023

icale ·1

## Installation Instructions

IMPORTANT! Mark and drill door from both sides

Cut bolt to required length. Allow 15mm longer than door thickness.

Screw Brass Ferrule from behind to door.

Slide Entrance Handle and Stand and over the Brass Ferrules. Tighten Grub Screws.

StyleFinishDoorware Scale 1:1

Drawing Rear Fixing Method with Ferrules

Date 4/05/2023

Screw Brass Ferrules to door.

Slide Entrance Handle and Stand and over the Brass Ferrules.

Tighten Grub Screws.

Drawing
Entrance Handle Surface Fixing with Ferrule