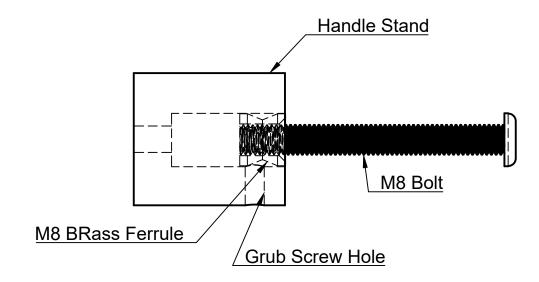

## Installation Instructions

IMPORTANT! Mark and drill door from both sides

Cut bolt to required length. Allow 30mm longer than door thickness.

Screw Brass Ferrules to each other through the door.

Slide Entrance Handle and Stand and over the Brass Ferrules.

Tighten Grub Screws.

Drawing Rear Fixing Method with Ferrules

Date 4/05/2023

icale ·1

## Installation Instructions

IMPORTANT! Mark and drill door from both sides

Cut bolt to required length. Allow 15mm longer than door thickness.

Screw Brass Ferrule from behind to door.

Slide Entrance Handle and Stand and over the Brass Ferrules. Tighten Grub Screws.

StyleFinishDoorware Scale 1:1

Drawing Rear Fixing Method with Ferrules

Date 4/05/2023

Screw Brass Ferrules to door.

Slide Entrance Handle and Stand and over the Brass Ferrules.

Tighten Grub Screws.

Drawing
Entrance Handle Surface Fixing with Ferrule